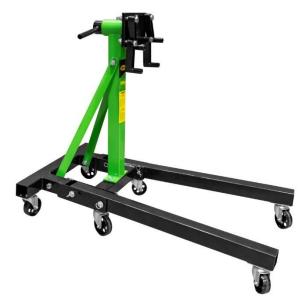

#### Function

This tool is designed for transporting, storing and clamping engines or gearboxes.

### Advantages

- ✓ 360-degree rotation in 6 different positions
- ✓ It has 6 rotatory wheels
- ✓ It has a wide range of adjustment and mounting options for the engine jack
- ✓ Helps to easily reach hard-to-reach places
- Compatible with a wide variety of engines and transmissions